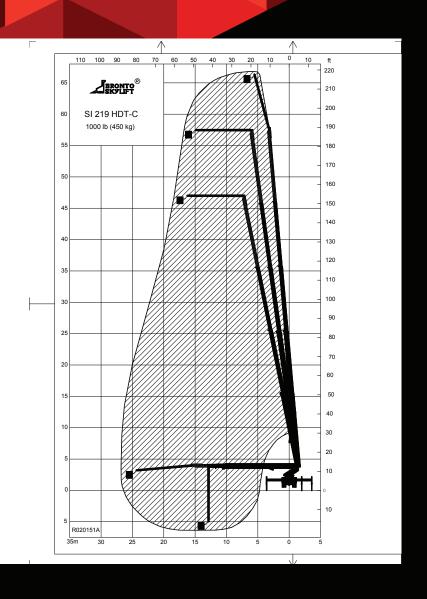

# 219 HDT WORKING ENVELOPE

| Max Platform Height: | 213 ft / 58 m     |
|----------------------|-------------------|
| Max Outreach:        | 85 ft / 26 m      |
| Basket capacity:     | 1900 lbs / 860 kg |
| Turntable rotation:  | 360°              |