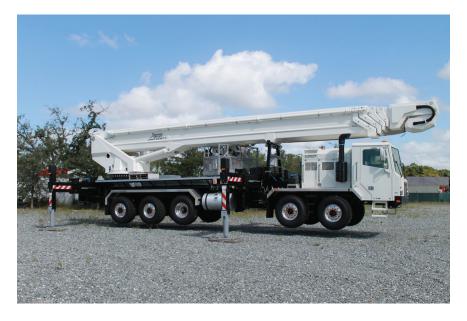

# BRONTO SI 219 HDT (Insulated)

#### **KEY FEATURES**

- 219 ft / 67 m vertical reach
- 2019 TOR, Allison 7 speed
- Fiberglass boom section with Corona Ring •
- Meets emissions laws for all states, including CA

| Max Platform Height: | 213 ft / 58 m     |
|----------------------|-------------------|
| Max Outreach:        | 85 ft / 26 m      |
| Basket capacity:     | 1900 lbs / 860 kg |
| Turntable rotation:  | 360°              |

## **OUTRIGGER FOOTPRINT**