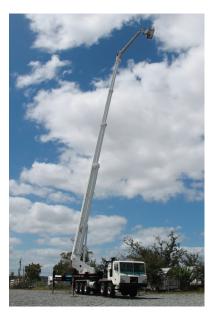

# 219 HDT WORKING ENVELOPE

| Max Platform Height: | 213 ft / 58 m     |
|----------------------|-------------------|
| Max Outreach:        | 85 ft / 26 m      |
| Basket capacity:     | 1900 lbs / 860 kg |
| Turntable rotation:  | 360°              |