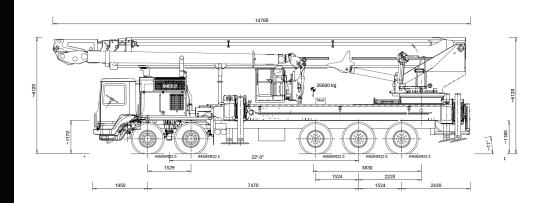

### AXLE WEIGHT & SPACINGS

#### **CHASSIS DATA**

| Model:                      | 2019 TOR                     |
|-----------------------------|------------------------------|
| Engine:                     | Cummins<br>505 HP @ 1800 RPM |
| Front Axle Capacity (each): | 21,000 lbs /<br>9,525 kg     |
| Rear Axle (3)<br>Capacity:  | 64,000 lbs /<br>29,029 kg    |
| Gross Vehicle Weight (GVW): | 91,500 lbs /<br>41,500 kg    |
|                             |                              |