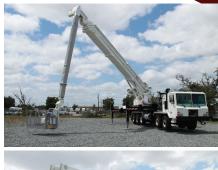

#### **KEY FEATURES**

- 219 ft / 67 m vertical reach
- 2019 TOR, Allison 7 speed
- Fiberglass boom section with Corona Ring •
- Meets emissions laws for all states, including CA

#### **INTEGRATED FEATURES**

- Dielectric testing 500 kV
- Redundant operating systems
- Automatic outrigger leveling
- Hydraulic oil cooler
- Optional enhanced light package
- Optional 360 degree drawer camera