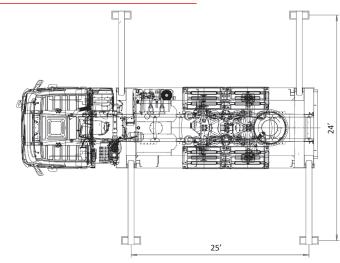

Optional 360 degree drawer camera





| Max Platform Height: | 213 ft / 58 m     |
|----------------------|-------------------|
| Max Outreach:        | 85 ft / 26 m      |
| Basket capacity:     | 1900 lbs / 860 kg |
| Turntable rotation:  | 360°              |





#### **CHASSIS DATA**

| Model:                      | 2019 TOR                     |
|-----------------------------|------------------------------|
| Engine:                     | Cummins<br>505 HP @ 1800 RPM |
| Front Axle Capacity (each): | 21,000 lbs /<br>9,525 kg     |
| Rear Axle (3)<br>Capacity:  | 64,000 lbs /<br>29,029 kg    |
| Gross Vehicle Weight (GVW): | 91,500 lbs /<br>41,500 kg    |
|                             |                              |









# 219 HDT WORKING ENVELOPE



## **OUTRIGGER FOOTPRINT**



### AXLE WEIGHT & SPACINGS