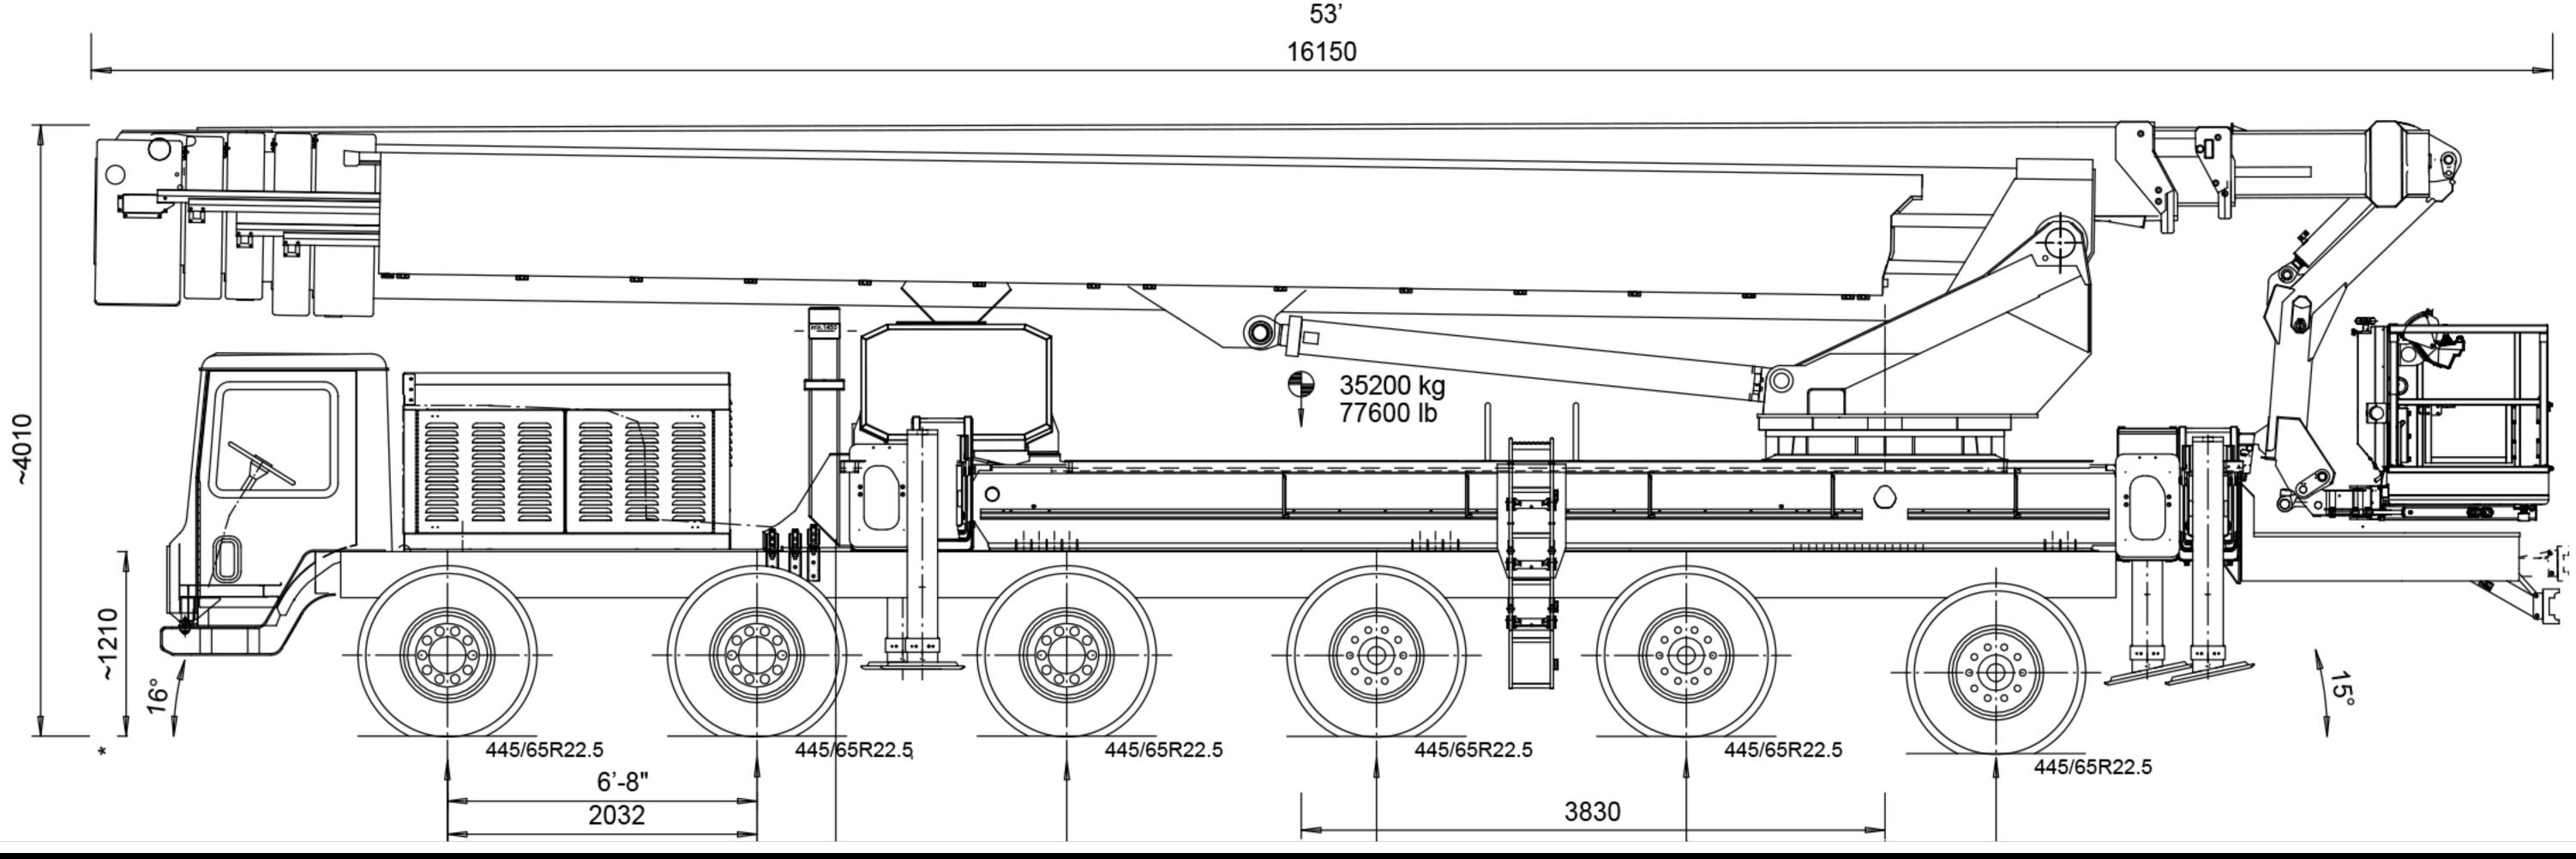

## **Aerial Specifications:**

Max. working height: 295 ft (90m) Max. height platform: 287 ft (87.5m) Max. outreach: 88 ft (27m) Max. reach below ground: 32 ft (9.75 m) Max. working load: 1500 lbs *Turntable rotation, continuous:* 360°

## Chassis Specifications:

Model: 2019 TOR All-Terrain 12 x 4 Drive

*Engine:* Cummins X15 - 2017 EPA/CARB 505 HP @ 1800 RPM

> Transmission: Allison 7 speed

Axle Capacity: 21,500 lbs (each) (9,752 kgs)

*Height:* 13 ft 6 in Length: 54 ft Width: 102 in Weight: 115,000 lbs (52,163 kgs)