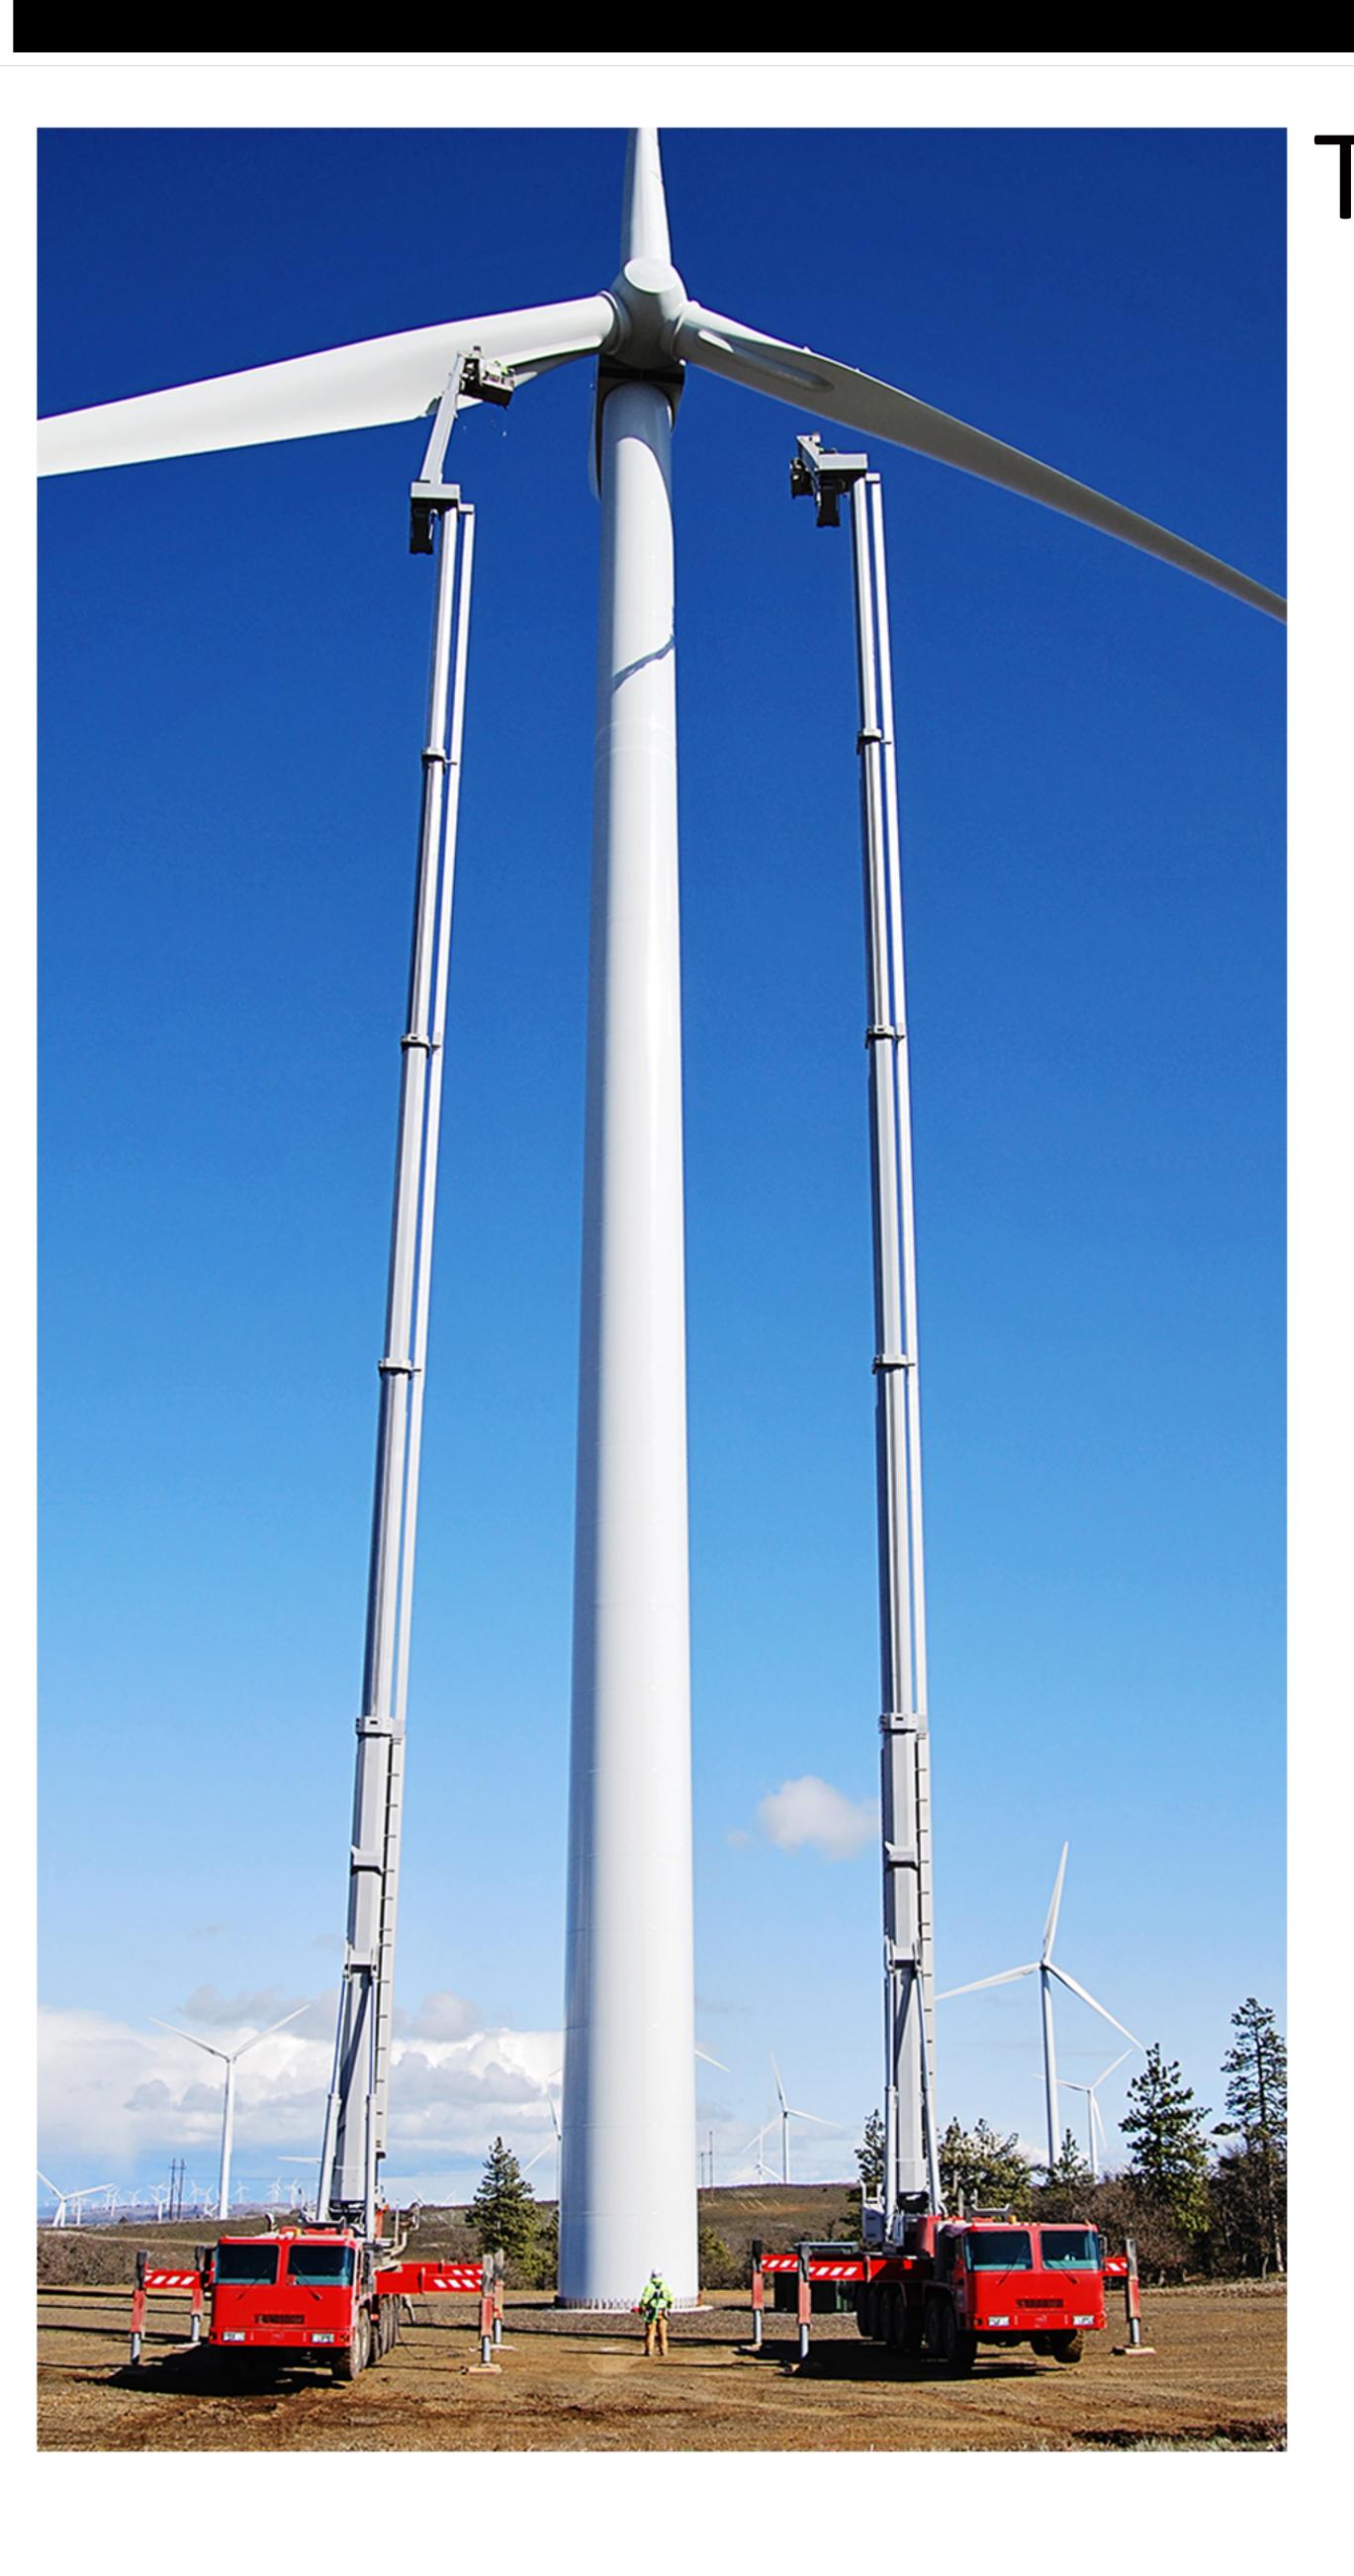

## Bronto Skylift S 295 HLA

The S 295 HLA is an aerial work platform with a maximum working height of 295 feet.

Equipped with the following: Extendable Basket (7ft to 10ft) Remote "Compass" diagnostics Redundant operating systems Automatic outrigger leveling Tool circuit platform Hydraulic oil cooler Integrated wind speed indicator Two (2) 5/8 in-basket auxiliary lines 11,000 watt Miller generator (opt) Enhanced light package (opt.) 360° drawer camera (opt.) ...And more

## **Aerial Specifications:**

Max. working height: 295 ft (90m) Max. height platform: 287 ft (87.5m) Max. outreach: 88 ft (27m) Max. reach below ground: 32 ft (9.75 m) Max. working load: 1500 lbs *Turntable rotation, continuous:* 360°