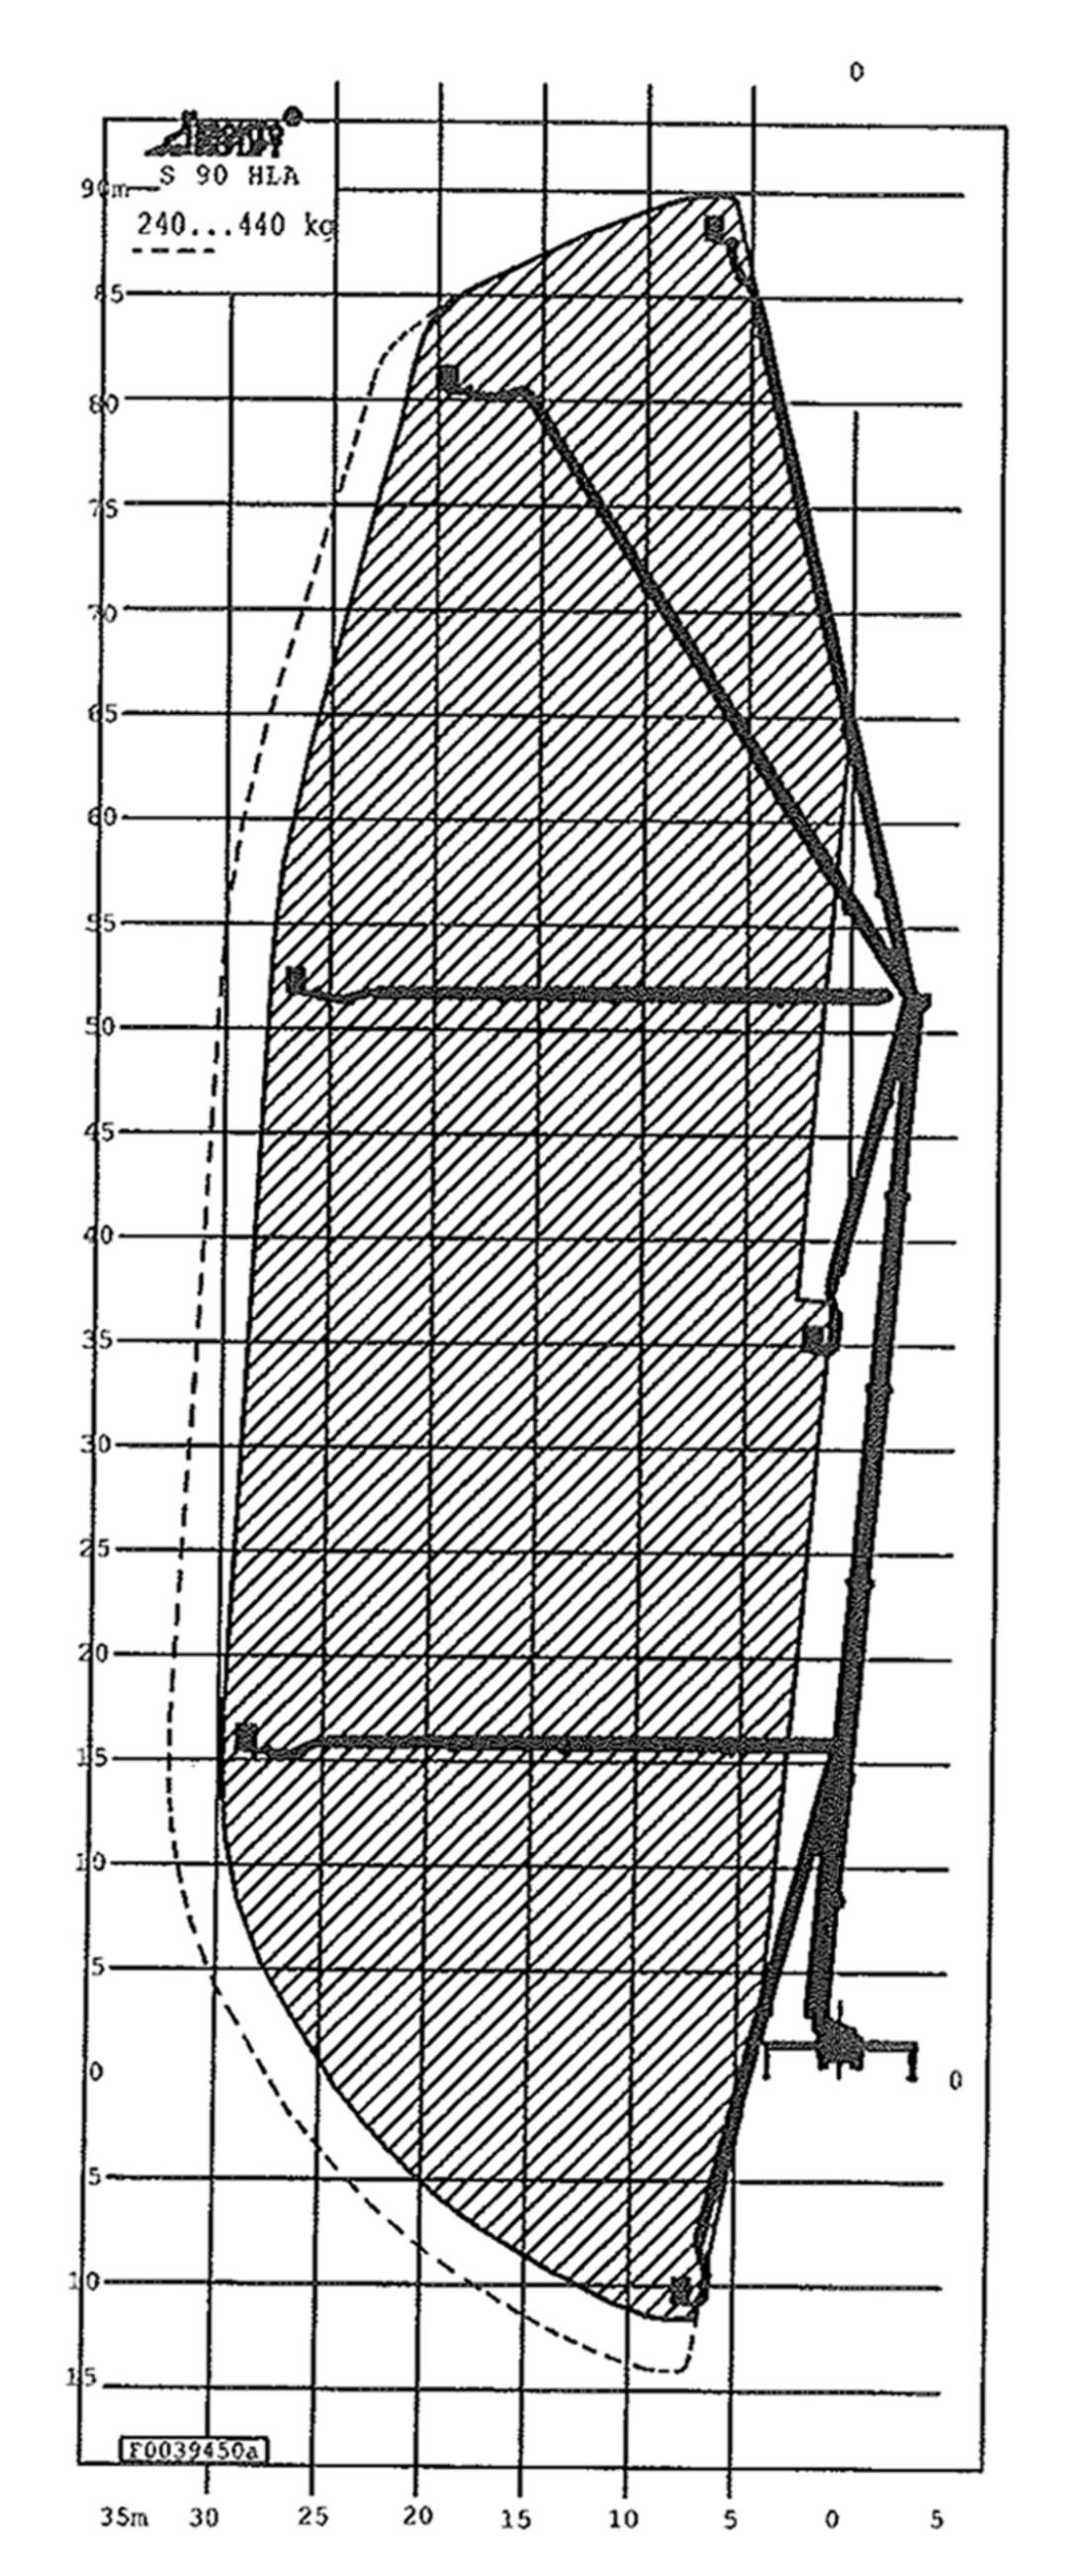

## **Aerial Specifications:**

Max. working height: 295 ft (90m) Max. height platform: 287 ft (87.5m) Max. outreach: 88 ft (27m) Max. reach below ground: 32 ft (9.75 m) Max. working load: 1500 lbs *Turntable rotation, continuous:* 360°